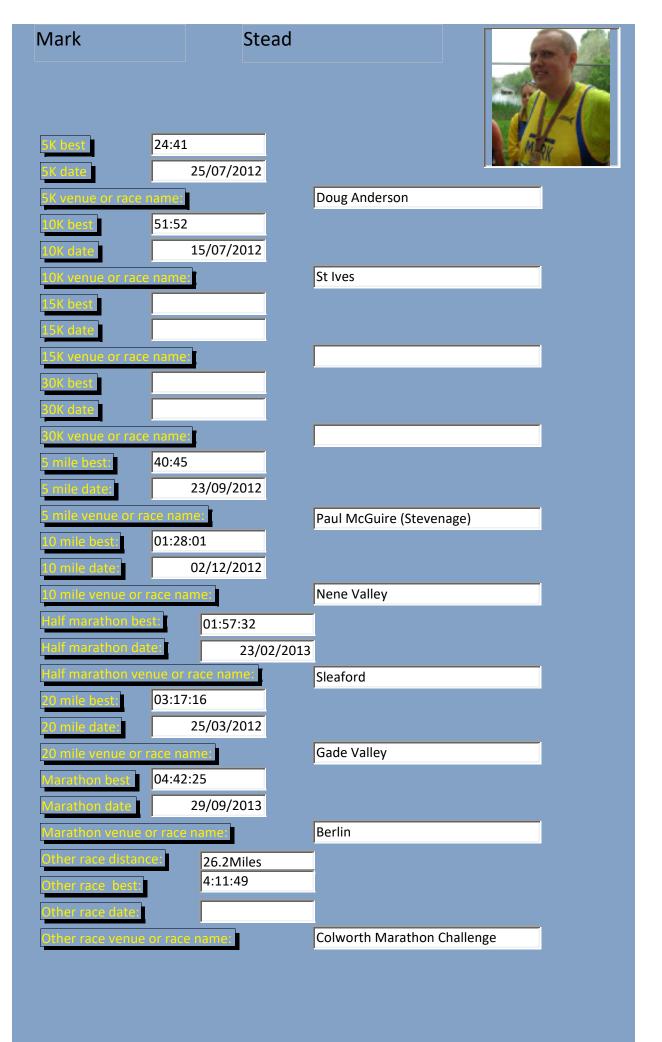

|       |
| Marathon venue or race                        |             | London        |       |
| Other race distance:                          |             |               |       |
| Other race best:                              |             |               |       |
| Other race date:                              |             |               |       |
| Other race venue or rac                       | e name:     |               |       |
|                                               |             |               |       |

### Damien **Pitts** 18:51 09/07/2004 Cranfield 39:46 04/05/2004 Silverstone 32:28 02/07/2010 Cranfield 01:05:26 31/10/2010 Fenland 01:30:01 20/11/2011 St Neots 02:26:06 26/02/2006 Bury 03:17:20 23/04/2006 London 12 mile 01:20:20 02/04/2006 Oakley





# Chris Watson 18:56 06/04/2013 Bedford Park Run 38:56 06/10/2013 Flitwick 01:09:29 14/09/2008 Swineshead 01:26:42 17/11/2013 St Neots 03:12:19 21/04/2013 London Marathon