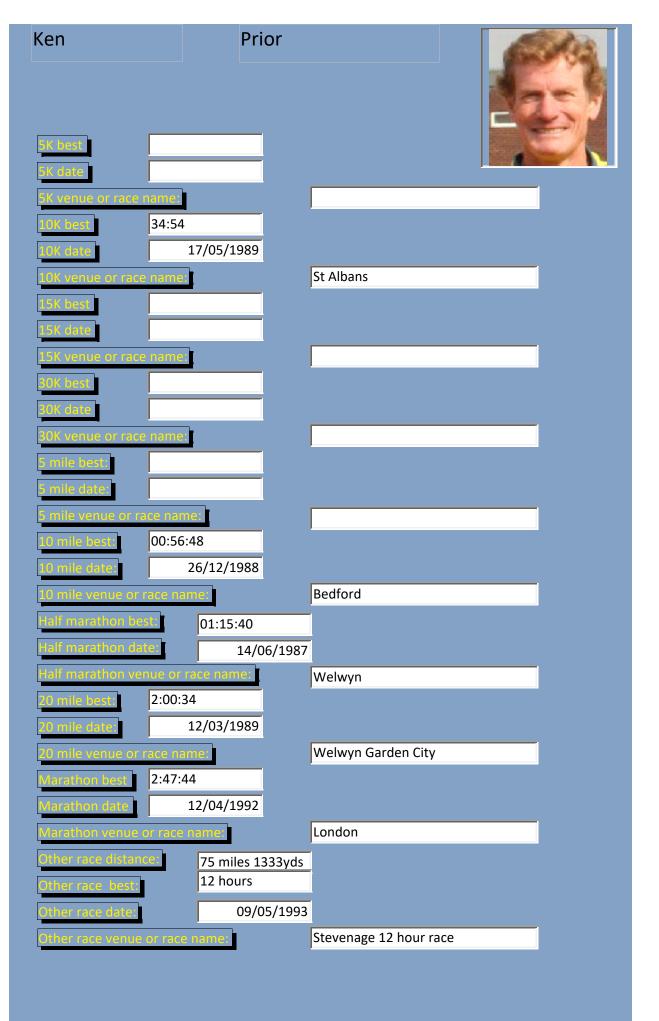

|       |
| Marathon venue or race                        |             | London        |       |
| Other race distance:                          |             |               |       |
| Other race best:                              |             |               |       |
| Other race date:                              |             |               |       |
| Other race venue or rac                       | e name:     |               |       |
|                                               |             |               |       |

### Damien **Pitts** 18:51 09/07/2004 Cranfield 39:46 04/05/2004 Silverstone 32:28 02/07/2010 Cranfield 01:05:26 31/10/2010 Fenland 01:30:01 20/11/2011 St Neots 02:26:06 26/02/2006 Bury 03:17:20 23/04/2006 London 12 mile 01:20:20 02/04/2006 Oakley





# Chris Watson 18:56 06/04/2013 Bedford Park Run 38:56 06/10/2013 Flitwick 01:09:29 14/09/2008 Swineshead 01:26:42 17/11/2013 St Neots 03:12:19 21/04/2013 London Marathon