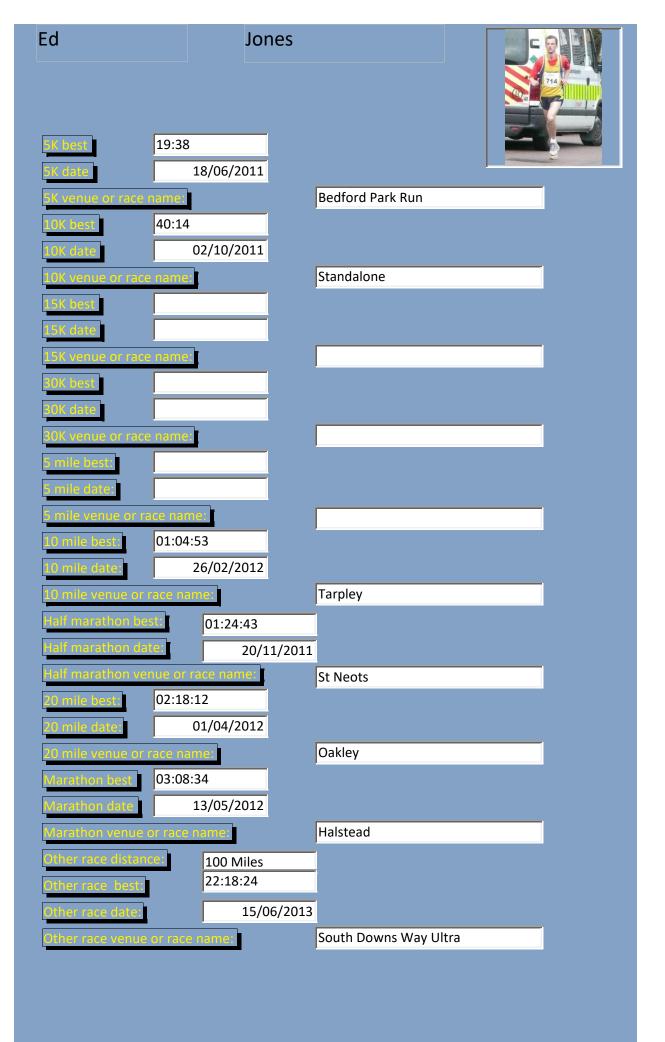

|            | Nottingham Half Mar | athon |  |
| 20 mile best:<br>20 mile date:            |            |                     |       |  |
| 20 mile venue or race n                   | ame:       |                     |       |  |
| Marathon best  Marathon date              |            |                     |       |  |
| Marathon venue or race                    | e name:    |                     |       |  |
| Other race distance:                      |            |                     |       |  |
| Other race best: Other race date:         |            |                     |       |  |
| Other race venue or rac                   | e name:    |                     |       |  |
|                                           |            |                     |       |  |



| Julia                                         | Ma          | ckay          |       |
|-----------------------------------------------|-------------|---------------|-------|
|                                               |             |               |       |
| 5K best 25:19                                 | 9           |               | ulles |
| 5K date                                       | 22/07/2009  |               | V.    |
| 5K venue or race name:                        | ]           | Doug Anderson |       |
| 10K best 52:55                                |             |               |       |
| 10K date                                      | 05/10/2008  |               |       |
| 10K venue or race name                        | 22          | Standalone    |       |
| 15K