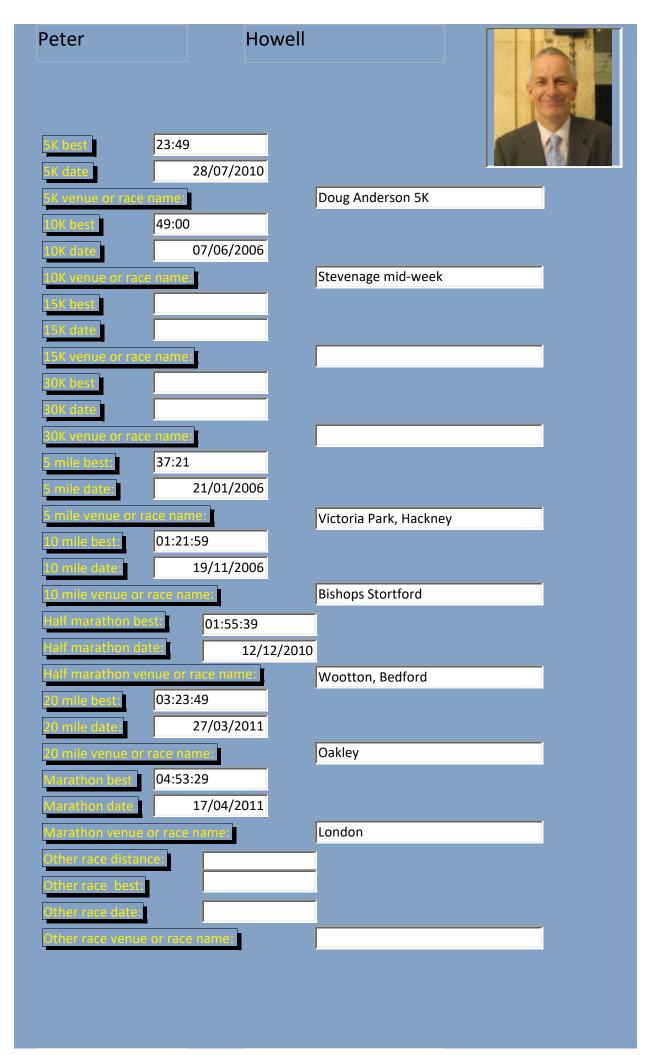

|                  |  |
| Other race date:    | 22/0              | 1/2012  |                  |  |
| Other race venue    | or race name:     |         | Folksworth       |  |



# David Brown 16:29 21/06/1988 Luton 34:15 11/08/1991 Camborne (Cornwall) 31:50 24/09/2000 Shuttleworth 56:15: 03/09/1989 Moggerhanger









## Isobel **Everest** 18:37 25/07/2012 Doug Anderson 5K 40:18 21/11/2014 Battersea 01:07:21 28/02/2015 Battersea 01:28:04 14/10/2012 The Great Eastern Run 02:23:24 07/03/2010 Wymondham 20

03:11:23

15/04/2012

15 miles 01:47:25

24/01/2010

London Marathon

Folkesworth 15

## 19:07 08/06/2015 Battersea 39:57 13/06/2015 Battersea 01:07:45 01/12/2013 Nene Valley 01:29:11 16/11/2014 St Neots 02:26:37 08/03/2015 Brett Lydd 03:35:27 26/04/2015 London

Hawthorne

Giles



| Tim                                       | Huxtable   |                     |       |  |
|-------------------------------------------|------------|---------------------|-------|--|
|                                           |            |                     |       |  |
|                                           |            |                     |       |  |
| 5K best                                   |            |                     |       |  |
| 5K venue or race name:                    |            |                     |       |  |
| 10K best 43:17                            | 07/10/2001 |                     |       |  |
| 10K venue or race name                    | 1710/2001  | Standalone 10K      |       |  |
| 15K best                                  |            |